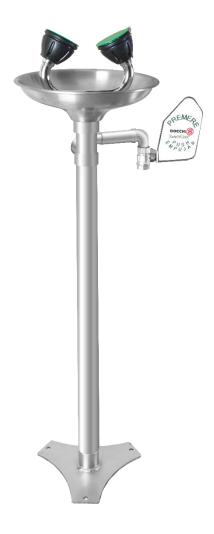

### PRODUCT DESCRIPTION

- Floor emergency eyewash equipment.
- High water flow and low water pressure with total way out valve.
- Instant automatic opening and closing activated by lateral lever.
- Double aerated jet with dust cover.
- Suitable for industries, laboratories and generally where there is risk of personal damages from fire, acids, chemical reactants, petroleum products, radioactive materials or other contaminants.
- · CE conformity.

#### **TECHNICAL DATA**

- Eyewash basin bowl Ø255mm made in stainless steel.
- · Manufactured made of stainless steel.
- · Connecting parts in stainless steel.
- Minimum water supply pressure 1,5 bar maximum 5 bar.
- Water flow rate:  $14 \mid / \min \pm 10\%$ .
- Water inlet: 1/2" thread.
- Water outlet: 1 1/4" thread