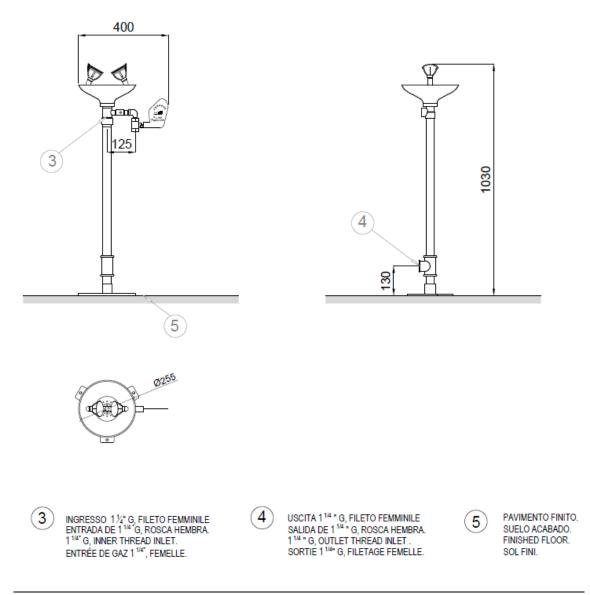

#### **TECHNICAL DATA**

- Eyewash basin bowl Ø255mm made in stainless steel.
- · Manufactured made of stainless steel.
- · Connecting parts in stainless steel.
- Minimum water supply pressure 1,5 bar maximum 5 bar.
- Water flow rate:  $14 \mid / \min \pm 10\%$ .
- Water inlet: 1/2" thread.
- Water outlet: 1 1/4" thread